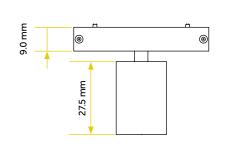

| MECHANICAL FEATURES |                                          |  |
|---------------------|------------------------------------------|--|
| Dimensions          | ø 19.0 x 27.5 mm<br>51.0 x 12.0 x 9.0 mm |  |
| Weight              | 60 gr                                    |  |
| Use                 | Indoor                                   |  |