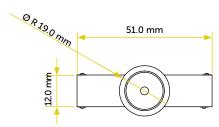

| MECHANICAL FEATURES |                                          |  |
|---------------------|------------------------------------------|--|
| Dimensions          | ø 19.0 x 27.5 mm<br>51.0 x 12.0 x 9.0 mm |  |
| Weight              | 60 gr                                    |  |
| Use                 | Indoor                                   |  |