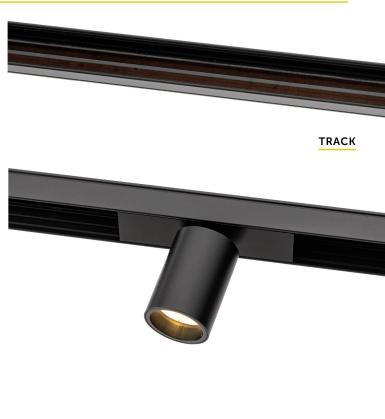

## TRACK-ADJ-B

Surface mounted track with single big spotlight

| FIXTURE       |                         |
|---------------|-------------------------|
| Material      | Aluminum 6082           |
| Finish        | Anodized black aluminum |
| IP Rate       | IP20                    |
| Fixing system | Clips, biadhesive       |