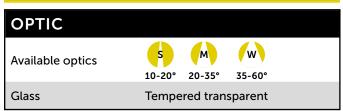

| MECHANICAL FEATURES |                                          |  |
|---------------------|------------------------------------------|--|
| Dimensions          | ø 19.0 x 27.5 mm<br>51.0 x 12.0 x 9.0 mm |  |
| Weight              | 60 gr                                    |  |
| Use                 | Indoor                                   |  |