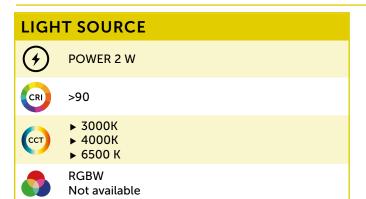

| ELECTRICAL FEATURES |                                                                                  |  |
|---------------------|----------------------------------------------------------------------------------|--|
| Driver              | Integrated                                                                       |  |
| Dimmable            | PWM (100 – 500Hz)                                                                |  |
| Voltage             | 24 stab. Vdc                                                                     |  |
| Protections         | <ul><li>▶ Reverse polarity</li><li>▶ 500V Spike</li><li>▶ Interference</li></ul> |  |