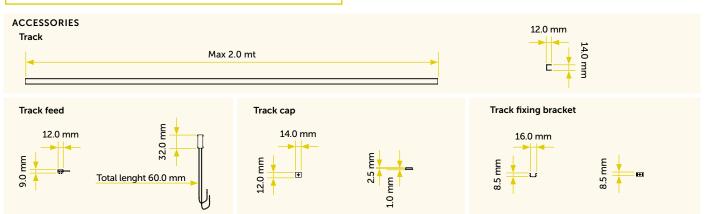

## TRACK-ADJ-B

Surface mounted track with single big spotlight

| FIXTURE       |                         |
|---------------|-------------------------|
| Material      | Aluminum 6082           |
| Finish        | Anodized black aluminum |
| IP Rate       | IP20                    |
| Fixing system | Clips, biadhesive       |