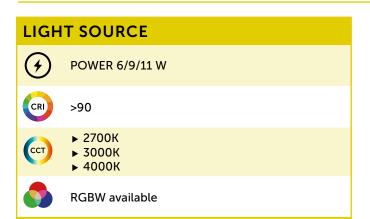

## SLIM-WAI 580/830/1080

Surface mounted linear diffused light with magnetic screen printing cover

| OPTIC            |         |
|------------------|---------|
| Available optics | >60°    |
| Plexiglass       | Frosted |