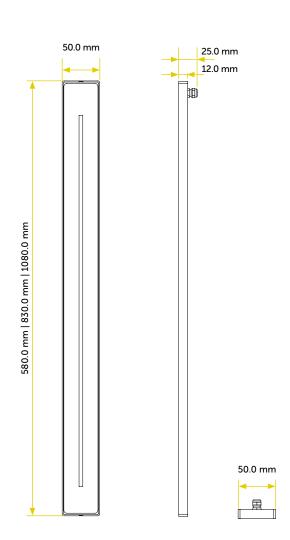

| MECHANICAL FEATURES |                                                          |  |
|---------------------|----------------------------------------------------------|--|
| Dimensions          | 580.0   830.0   1080.0 mm<br>x 50.0 mm x H. 12.0/25.0 mm |  |
| Weight              | 550/780/1000 gr                                          |  |
| Use                 | Outdoor and Indoor                                       |  |