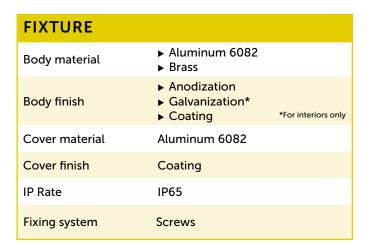

| MECHANICAL FEATURES |                                                          |  |
|---------------------|----------------------------------------------------------|--|
| Dimensions          | 580.0   830.0   1080.0 mm<br>x 50.0 mm x H. 12.0/25.0 mm |  |
| Weight              | 550/780/1000 gr                                          |  |
| Use                 | Outdoor and Indoor                                       |  |