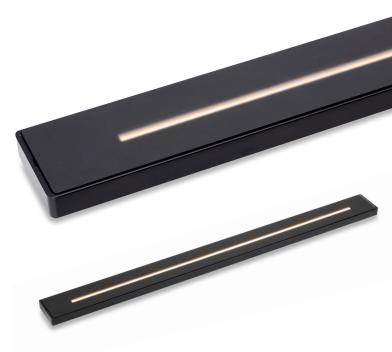

## SLIM-WAI 580/830/1080

Surface mounted linear diffused light with magnetic screen printing cover

| OPTIC            |         |
|------------------|---------|
| Available optics | >60°    |
| Plexiglass       | Frosted |