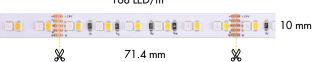

## **General Parameters**

| Product No. | Dimension                                        | LED Qty   | IP   | Source Details | CRI |
|-------------|--------------------------------------------------|-----------|------|----------------|-----|
| 752555      | Size: 10 mm<br>Total Lenght: 5 m<br>Cut: 71.4 mm | 168 LED/m | IP20 | SMD LED 2835   | >90 |
| 752556      |                                                  |           |      |                |     |