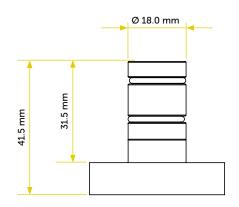

## **MECHANICAL FEATURES**

| Dimensions | 42.0 x 35.0 mm – Recess 31.5 mm     |  |
|------------|-------------------------------------|--|
| Weight     | 45 gr                               |  |
| Cut-out    | 18.0 mm ** **Non-executive measures |  |
| Use        | Outdoor and Indoor                  |  |