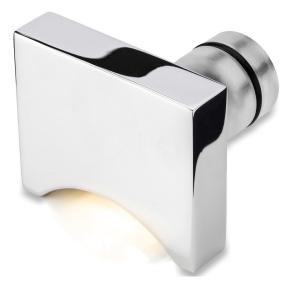

## QMOON

Recessed step reflected light

| LIGHT SOURCE |                               |  |
|--------------|-------------------------------|--|
|              | POWER 1 W                     |  |
| CRI          | > 80                          |  |
| Сст          | ► 2700K<br>► 3000K<br>► 4000K |  |
|              | RGBW available                |  |

| OPTIC      |         |
|------------|---------|
| Plexiglass | Frosted |

| FIXTURE        |                                                                                             |  |  |  |
|----------------|---------------------------------------------------------------------------------------------|--|--|--|
| Body material  | Plexiglass                                                                                  |  |  |  |
| Frame material | <ul> <li>AISI316L Stainless steel</li> <li>Aluminum 6082</li> <li>Brass</li> </ul>          |  |  |  |
| Frame finish   | <ul> <li>Polishing</li> <li>Anodization</li> <li>Galvanization*</li> <li>Coating</li> </ul> |  |  |  |
| IP Rate        | IP68                                                                                        |  |  |  |
| Fixing system  | Springs, O-Ring + Bushing                                                                   |  |  |  |