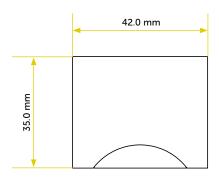

## **MECHANICAL FEATURES**

| Dimensions | 42.0 x 35.0 mm – Recess 31.5 mm     |  |
|------------|-------------------------------------|--|
| Weight     | 45 gr                               |  |
| Cut-out    | 18.0 mm ** **Non-executive measures |  |
| Use        | Outdoor and Indoor                  |  |