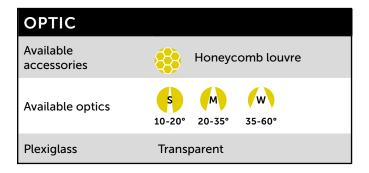

| MECHANICAL FEATURES |                                      |  |
|---------------------|--------------------------------------|--|
| Dimensions          | 50.0x50.0 mm – Recess 32.0 mm        |  |
| Weight              | 26 0 gr                              |  |
| Cut-out             | 38.0 mm ** ** Non-executive measures |  |
| Use                 | Outdoor and Indoor                   |  |