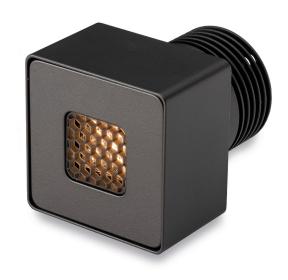

## Recessed downlight with magnetic cover

| FIXTURE                 |                                                                            |                     |
|-------------------------|----------------------------------------------------------------------------|---------------------|
| Body and frame material | ► Aluminum 6082<br>► Brass                                                 |                     |
| Body and frame finish   | <ul><li>▶ Anodization</li><li>▶ Galvanization*</li><li>▶ Coating</li></ul> | *For interiors only |
| IP Rate                 | IP65                                                                       |                     |
| Fixing system           | Springs                                                                    |                     |