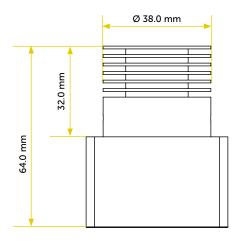

| MECHANICAL FEATURES |                                      |  |
|---------------------|--------------------------------------|--|
| Dimensions          | 50.0x50.0 mm – Recess 32.0 mm        |  |
| Weight              | 26 0 gr                              |  |
| Cut-out             | 38.0 mm ** ** Non-executive measures |  |
| Use                 | Outdoor and Indoor                   |  |