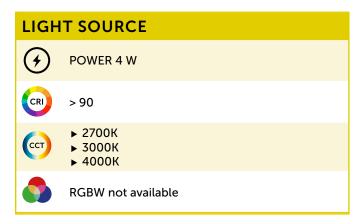

| ELECTRICAL FEATURES |                                                                                  |  |
|---------------------|----------------------------------------------------------------------------------|--|
| Driver              | Integrated                                                                       |  |
| Dimmable            | PWM (100 – 500Hz)                                                                |  |
| Voltage             | 18 - 32Vdc                                                                       |  |
| Protections         | <ul><li>▶ Reverse polarity</li><li>▶ 500V Spike</li><li>▶ Interference</li></ul> |  |