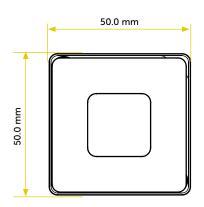

| MECHANICAL FEATURES |                                      |  |
|---------------------|--------------------------------------|--|
| Dimensions          | 50.0x50.0 mm – Recess 32.0 mm        |  |
| Weight              | 26 0 gr                              |  |
| Cut-out             | 38.0 mm ** ** Non-executive measures |  |
| Use                 | Outdoor and Indoor                   |  |