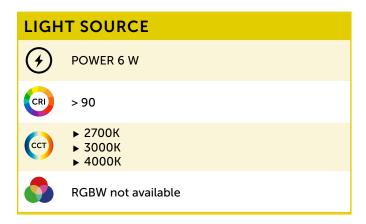

| ELECTRICAL FEATURES |                                                                                  |  |
|---------------------|----------------------------------------------------------------------------------|--|
| Driver              | Integrated                                                                       |  |
| Dimmable            | PWM (100 – 500Hz)                                                                |  |
| Voltage             | 18 - 32Vdc                                                                       |  |
| Protections         | <ul><li>▶ Reverse polarity</li><li>▶ 500V Spike</li><li>▶ Interference</li></ul> |  |