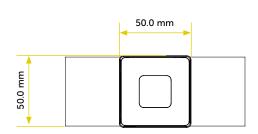

| MECHANICAL FEATURES |                                          |  |  |
|---------------------|------------------------------------------|--|--|
| Dimensions          | 50.0x50.0 mm - Recess 15.0 mm            |  |  |
| Weight              | 330 gr                                   |  |  |
| Cut-out             | 51.0x51.0 mm** ** Non-executive measures |  |  |
| Use                 | Outdoor and Indoor                       |  |  |