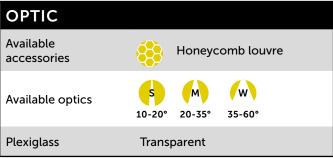

## Recessed height adjustable downlight with magnetic cover

| FIXTURE                    |                                                                            |                     |
|----------------------------|----------------------------------------------------------------------------|---------------------|
| Body and frame<br>material | ► Aluminum 6082<br>► Brass                                                 |                     |
| Body and frame<br>finish   | <ul><li>▶ Anodization</li><li>▶ Galvanization*</li><li>▶ Coating</li></ul> | *For interiors only |
| IP Rate                    | IP65                                                                       |                     |
| Fixing system              | Height adjustable bra                                                      | ackets              |

| MECHANICAL FEATURES |                                          |  |  |
|---------------------|------------------------------------------|--|--|
| Dimensions          | 50.0x50.0 mm - Recess 15.0 mm            |  |  |
| Weight              | 330 gr                                   |  |  |
| Cut-out             | 51.0x51.0 mm** ** Non-executive measures |  |  |
| Use                 | Outdoor and Indoor                       |  |  |