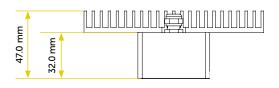

## Recessed height adjustable downlight with magnetic cover

| FIXTURE                    |                                                                            |                     |
|----------------------------|----------------------------------------------------------------------------|---------------------|
| Body and frame<br>material | ► Aluminum 6082<br>► Brass                                                 |                     |
| Body and frame<br>finish   | <ul><li>▶ Anodization</li><li>▶ Galvanization*</li><li>▶ Coating</li></ul> | *For interiors only |
| IP Rate                    | IP65                                                                       |                     |
| Fixing system              | Height adjustable bra                                                      | ackets              |

| MECHANICAL FEATURES |                                          |  |  |
|---------------------|------------------------------------------|--|--|
| Dimensions          | 50.0x50.0 mm - Recess 15.0 mm            |  |  |
| Weight              | 330 gr                                   |  |  |
| Cut-out             | 51.0x51.0 mm** ** Non-executive measures |  |  |
| Use                 | Outdoor and Indoor                       |  |  |