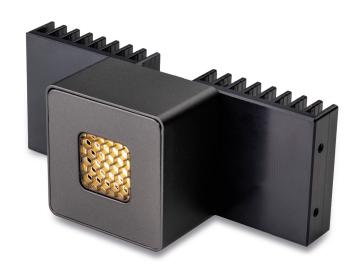

## Recessed height adjustable downlight with magnetic cover

| FIXTURE                    |                                                                            |                     |
|----------------------------|----------------------------------------------------------------------------|---------------------|
| Body and frame<br>material | ► Aluminum 6082<br>► Brass                                                 |                     |
| Body and frame<br>finish   | <ul><li>▶ Anodization</li><li>▶ Galvanization*</li><li>▶ Coating</li></ul> | *For interiors only |
| IP Rate                    | IP65                                                                       |                     |
| Fixing system              | Height adjustable bra                                                      | ackets              |

| MECHANICAL FEATURES |                                          |  |  |
|---------------------|------------------------------------------|--|--|
| Dimensions          | 50.0x50.0 mm - Recess 15.0 mm            |  |  |
| Weight              | 330 gr                                   |  |  |
| Cut-out             | 51.0x51.0 mm** ** Non-executive measures |  |  |
| Use                 | Outdoor and Indoor                       |  |  |