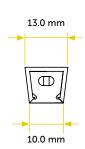

| MECHANICAL FEATURES |                                                          |  |
|---------------------|----------------------------------------------------------|--|
| Dimensions          | Min. 100.0 mm - Max 2000.0 mm<br>x 13.0. mm x H. 11.0 mm |  |
| Weight              | 120 gr/mt                                                |  |
| Use                 | Outdoor and Indoor                                       |  |