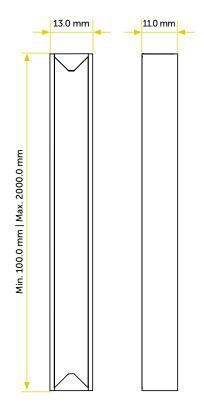

| MECHANICAL FEATURES |                                                          |  |
|---------------------|----------------------------------------------------------|--|
| Dimensions          | Min. 100.0 mm - Max 2000.0 mm<br>x 13.0. mm x H. 11.0 mm |  |
| Weight              | 120 gr/mt                                                |  |
| Use                 | Outdoor and Indoor                                       |  |