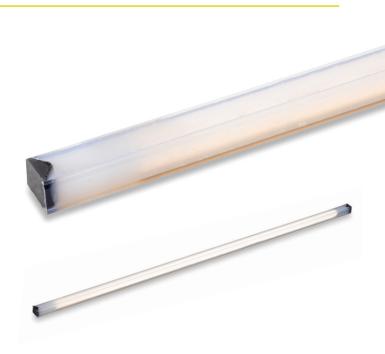

## PASO

Surface mounted step light in PCB and resin-coated strip led

| LIGHT SOURCE |                               |  |
|--------------|-------------------------------|--|
|              | POWER 8 W/mt                  |  |
| CRI          | >80                           |  |
| Сст          | ► 2700K<br>► 3000K<br>► 4000K |  |
|              | RGBW<br>Not available         |  |

| OPTIC            |         |
|------------------|---------|
| Available optics | >60°    |
| Resin            | Frosted |

| FIXTURE       |       |  |
|---------------|-------|--|
| IP Rate       | IP68  |  |
| Fixing system | Clips |  |