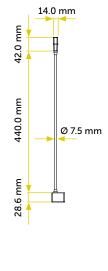

| MECHANICAL FEATURES |                                                                    |  |
|---------------------|--------------------------------------------------------------------|--|
| Dimensions          | Wall - 29.0 x 23.0 x H 547.0 mm<br>Plan - 40.0 x 40.0 x H 510.6 mm |  |
| Weight              | 300 gr                                                             |  |
| Use                 | Indoor                                                             |  |