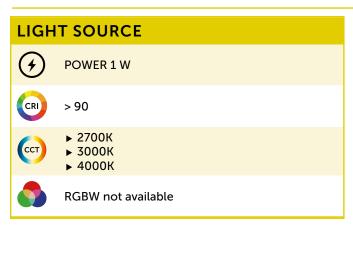

| ELECTRICAL FEATURES |                                                                                |  |
|---------------------|--------------------------------------------------------------------------------|--|
| Driver              | Integrated                                                                     |  |
| Dimmable            | PWM (100 – 500Hz)                                                              |  |
| Voltage             | 18 - 32Vdc                                                                     |  |
| Protections         | <ul> <li>Reverse polarity</li> <li>500V Spike</li> <li>Interference</li> </ul> |  |