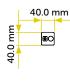

| MECHANICAL FEATURES |                                                                    |  |
|---------------------|--------------------------------------------------------------------|--|
| Dimensions          | Wall - 29.0 x 23.0 x H 547.0 mm<br>Plan - 40.0 x 40.0 x H 510.6 mm |  |
| Weight              | 300 gr                                                             |  |
| Use                 | Indoor                                                             |  |

29.0 mm

D

23.0 mm

Wall

Plan

Altraluce reserves the right to change at any time and at its sole discretion each product or the respective technical specifications. Before entering the p/o it is recommended to check with your sales representative the information of the present technical sheet.