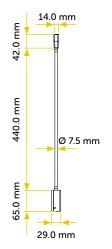

| MECHANICAL FEATURES |                                                                    |  |
|---------------------|--------------------------------------------------------------------|--|
| Dimensions          | Wall - 29.0 x 23.0 x H 547.0 mm<br>Plan - 40.0 x 40.0 x H 510.6 mm |  |
| Weight              | 300 gr                                                             |  |
| Use                 | Indoor                                                             |  |