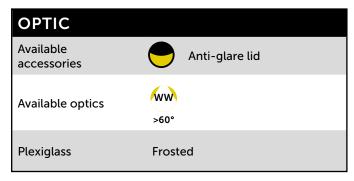

| MECHANICAL FEATURES |             |                         |  |
|---------------------|-------------|-------------------------|--|
| Dimensions          | Ø 57.0 mm – | Recess 54.0 mm          |  |
| Weight              | 80 gr       |                         |  |
| Cut-out             | 29.5 mm *   | *Non-executive measures |  |
| Use                 | Outdoor and | Outdoor and Indoor      |  |