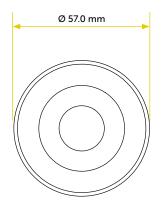

| MECHANICAL FEATURES |             |                         |  |
|---------------------|-------------|-------------------------|--|
| Dimensions          | Ø 57.0 mm – | Recess 54.0 mm          |  |
| Weight              | 80 gr       |                         |  |
| Cut-out             | 29.5 mm *   | *Non-executive measures |  |
| Use                 | Outdoor and | Outdoor and Indoor      |  |