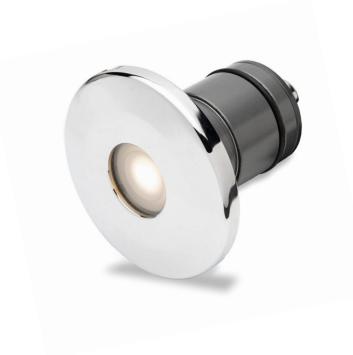

## Recessed courtesy and step light

| ELECTRICAL FEATURES |                                                                                  |  |
|---------------------|----------------------------------------------------------------------------------|--|
| Driver              | Integrated                                                                       |  |
| Dimmable            | PWM (100 – 500Hz)                                                                |  |
| Voltage             | 18 - 32 Vdc                                                                      |  |
| Protections         | <ul><li>▶ Reverse polarity</li><li>▶ 500V Spike</li><li>▶ Interference</li></ul> |  |

| MECHANICAL FEATURES |             |                         |  |
|---------------------|-------------|-------------------------|--|
| Dimensions          | Ø 57.0 mm – | Recess 54.0 mm          |  |
| Weight              | 80 gr       |                         |  |
| Cut-out             | 29.5 mm *   | *Non-executive measures |  |
| Use                 | Outdoor and | Outdoor and Indoor      |  |