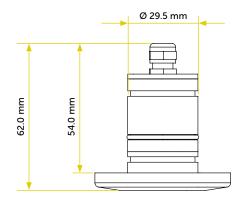

| MECHANICAL FEATURES |             |                         |  |
|---------------------|-------------|-------------------------|--|
| Dimensions          | Ø 57.0 mm – | Recess 54.0 mm          |  |
| Weight              | 80 gr       |                         |  |
| Cut-out             | 29.5 mm *   | *Non-executive measures |  |
| Use                 | Outdoor and | Outdoor and Indoor      |  |