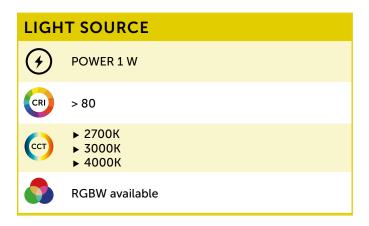

## Recessed courtesy and step light

| ELECTRICAL FEATURES |                                                                                  |  |
|---------------------|----------------------------------------------------------------------------------|--|
| Driver              | Integrated                                                                       |  |
| Dimmable            | PWM (100 – 500Hz)                                                                |  |
| Voltage             | 18 - 32 Vdc                                                                      |  |
| Protections         | <ul><li>▶ Reverse polarity</li><li>▶ 500V Spike</li><li>▶ Interference</li></ul> |  |