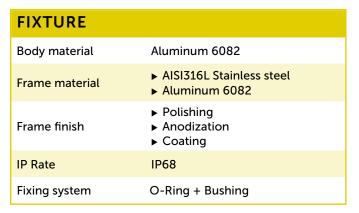

| MECHANICAL FEATURES |             |                         |  |
|---------------------|-------------|-------------------------|--|
| Dimensions          | Ø 57.0 mm – | Recess 54.0 mm          |  |
| Weight              | 80 gr       |                         |  |
| Cut-out             | 29.5 mm *   | *Non-executive measures |  |
| Use                 | Outdoor and | Outdoor and Indoor      |  |