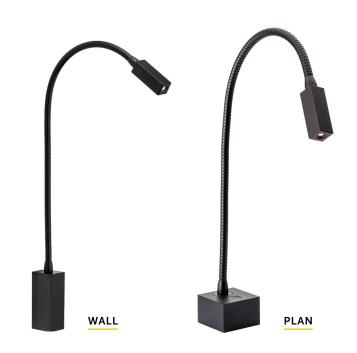

| MECHANICAL FEATURES |                                                                    |  |
|---------------------|--------------------------------------------------------------------|--|
| Dimensions          | Wall - 29.0 x 23.0 x H 547.0 mm<br>Plan - 40.0 x 40.0 x H 510.6 mm |  |
| Weight              | 300 gr                                                             |  |
| Use                 | Indoor                                                             |  |