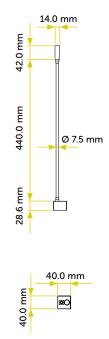

| MECHANICAL FEATURES |                                                                    |  |
|---------------------|--------------------------------------------------------------------|--|
| Dimensions          | Wall - 29.0 x 23.0 x H 547.0 mm<br>Plan - 40.0 x 40.0 x H 510.6 mm |  |
| Weight              | 300 gr                                                             |  |
| Use                 | Indoor                                                             |  |

Plan

Altraluce reserves the right to change at any time and at its sole discretion each product or the respective technical specifications. Before entering the p/o it is recommended to check with your sales representative the information of the present technical sheet.