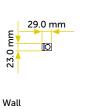

| MECHANICAL FEATURES |                                                                    |  |
|---------------------|--------------------------------------------------------------------|--|
| Dimensions          | Wall - 29.0 x 23.0 x H 547.0 mm<br>Plan - 40.0 x 40.0 x H 510.6 mm |  |
| Weight              | 300 gr                                                             |  |
| Use                 | Indoor                                                             |  |