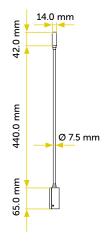

| MECHANICAL FEATURES |                                                                    |  |
|---------------------|--------------------------------------------------------------------|--|
| Dimensions          | Wall - 29.0 x 23.0 x H 547.0 mm<br>Plan - 40.0 x 40.0 x H 510.6 mm |  |
| Weight              | 300 gr                                                             |  |
| Use                 | Indoor                                                             |  |