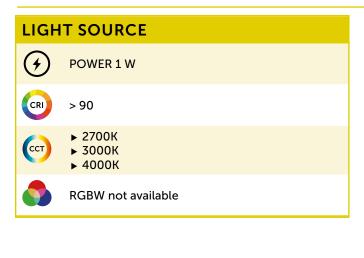

| ELECTRICAL FEATURES |                                                                                |  |
|---------------------|--------------------------------------------------------------------------------|--|
| Driver              | Integrated                                                                     |  |
| Dimmable            | PWM (100 – 500Hz)                                                              |  |
| Voltage             | 18 - 32Vdc                                                                     |  |
| Protections         | <ul> <li>Reverse polarity</li> <li>500V Spike</li> <li>Interference</li> </ul> |  |