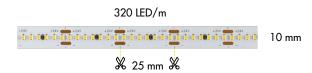

## **General Parameters**

| Product No. | Dimension         | LED Qty   | IP   | Source Details | CRI |
|-------------|-------------------|-----------|------|----------------|-----|
| 752534      | Size: 10 mm       |           |      |                |     |
| 752368      | Total Lenght: 5 m | 320 LED/m | IP20 | SMD LED 2216   | >90 |
| 752535      | Cut: 25 mm        |           |      |                |     |