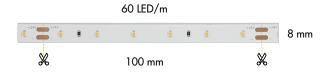

## **General Parameters**

| Product No. | Dimension                                      | LED Qty  | IP   | Source Details | CRI |
|-------------|------------------------------------------------|----------|------|----------------|-----|
| 752530      | Size: 8 mm<br>Total Lenght: 5 m<br>Cut: 100 mm | 60 LED/m | IP20 | SMD LED 2216   | >90 |
| 752360      |                                                |          |      |                |     |
| 752531      |                                                |          |      |                |     |