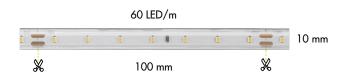

## **General Parameters**

| Product No. | Dimension                                       | LED Qty  | IP   | Source Details | CRI |
|-------------|-------------------------------------------------|----------|------|----------------|-----|
| 752381      | Size: 10 mm<br>Total Lenght: 5 m<br>Cut: 100 mm | 60 LED/m | IP65 | SMD LED 2216   | >90 |
| 752382      |                                                 |          |      |                |     |