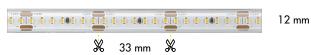

### **General Parameters**

| Product No. | Dimension                                      | LED Qty   | IP   | Source Details | CRI |
|-------------|------------------------------------------------|-----------|------|----------------|-----|
| 752376      | Size: 12 mm<br>Total Lenght: 5 m<br>Cut: 33 mm | 210 LED/m | IP65 | SMD LED 2216   | >90 |
| 752377      |                                                |           |      |                |     |
| 752378      |                                                |           |      |                |     |