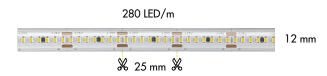

## **General Parameters**

| Product No. | Dimension                                      | LED Qty   | IP   | Source Details | CRI |
|-------------|------------------------------------------------|-----------|------|----------------|-----|
| 752371      | Size: 12 mm<br>Total Lenght: 5 m<br>Cut: 25 mm | 280 LED/m | IP65 | SMD LED 2216   | >90 |
| 752529      |                                                |           |      |                |     |
| 752372      |                                                |           |      |                |     |