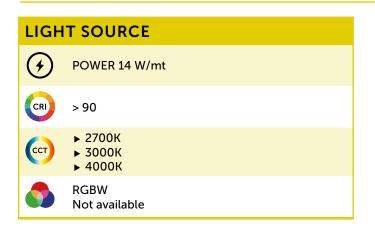

| ELECTRICAL FEATURES |                                                                                |  |
|---------------------|--------------------------------------------------------------------------------|--|
| Dimmable            | PWM (100 – 500Hz)                                                              |  |
| Voltage             | 24 stab. Vdc                                                                   |  |
| Protections         | <ul> <li>Reverse polarity</li> <li>500V Spike</li> <li>Interference</li> </ul> |  |