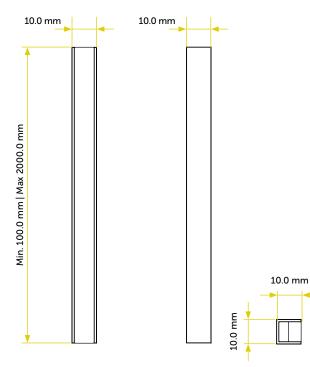

| MECHANICAL FEATURES |                                                          |
|---------------------|----------------------------------------------------------|
| Dimensions          | Min. 100.0 mm - Max 2000.0 mm<br>x 10.0. mm x H. 10.0 mm |
| Weight              | 150 gr/mt                                                |
| Use                 | Outdoor and Indoor                                       |