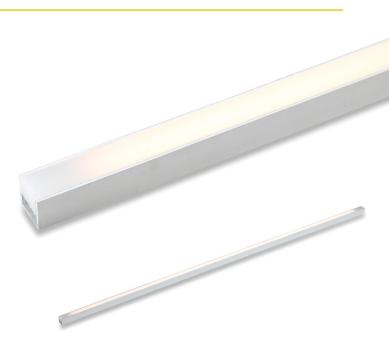

## Surface mounted small dimensions profile

| OPTIC            |         |
|------------------|---------|
| Available optics | >60°    |
| Plexiglass       | Frosted |

| FIXTURE          |                                               |
|------------------|-----------------------------------------------|
| Profile material | Aluminum 6082                                 |
| Profile finish   | <ul><li>Anodization</li><li>Coating</li></ul> |
| IP Rate          | IP54                                          |
| Fixing system    | Biadhesive                                    |

| MECHANICAL FEATURES |                                                          |
|---------------------|----------------------------------------------------------|
| Dimensions          | Min. 100.0 mm - Max 2000.0 mm<br>x 10.0. mm x H. 10.0 mm |
| Weight              | 150 gr/mt                                                |
| Use                 | Outdoor and Indoor                                       |