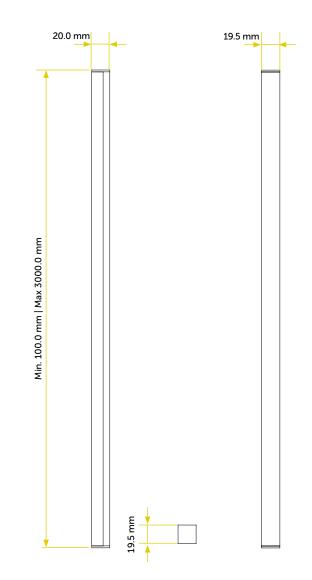

| MECHANICAL FEATURES |                                                         |  |
|---------------------|---------------------------------------------------------|--|
| Dimensions          | Min. 100.0 mm - Max 3000.0 mm<br>x 20.0 mm x H. 19.5 mm |  |
| Weight              | 400 gr/mt                                               |  |
| Use                 | Outdoor and Indoor                                      |  |