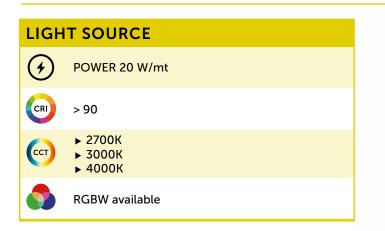

| ELECTRICAL FEATURES |                                                                                |  |
|---------------------|--------------------------------------------------------------------------------|--|
| Driver              | Stabilized strip led                                                           |  |
| Dimmable            | PWM (100 – 500Hz)                                                              |  |
| Voltage             | 18/32 Vdc                                                                      |  |
| Protections         | <ul> <li>Reverse polarity</li> <li>500V Spike</li> <li>Interference</li> </ul> |  |