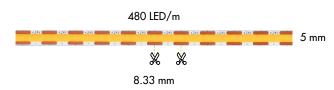

### **General Parameters**

| Product No. | Dimension                                       | LED Qty   | IP   | Source Details | CRI |
|-------------|-------------------------------------------------|-----------|------|----------------|-----|
| 752567      | Size: 5 mm<br>Total Lenght: 5 m<br>Cut: 8.33 mm | 480 LED/m | IP20 | SMD LED 2835   | >90 |
| 752565      |                                                 |           |      |                |     |
| 752566      |                                                 |           |      |                |     |