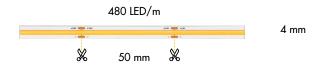

### **General Parameters**

| Product No. | Dimension                                     | LED Qty   | IP   | Source Details | CRI |
|-------------|-----------------------------------------------|-----------|------|----------------|-----|
| 752409      | Size: 4 mm<br>Total Lenght: 5 m<br>Cut: 50 mm | 480 LED/m | IP20 | COB Linear     | >90 |
| 752410      |                                               |           |      |                |     |
| 752515      |                                               |           |      |                |     |