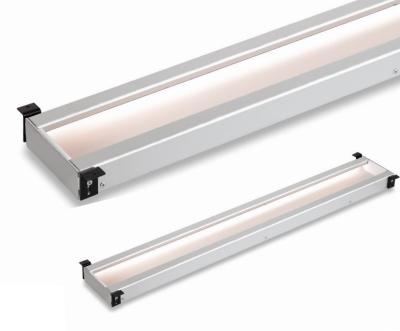

## LINEAR LIGHTS

## C-BOX

## Recessed reflected light

| OPTIC            |      |  |
|------------------|------|--|
| Available optics | >60° |  |

| FIXTURE       |                          |
|---------------|--------------------------|
| Body material | Aluminum 6082            |
| Body finish   | Anodized silver aluminum |
| IP Rate       | IP20                     |
| Fixing system | Screws, Brackets         |