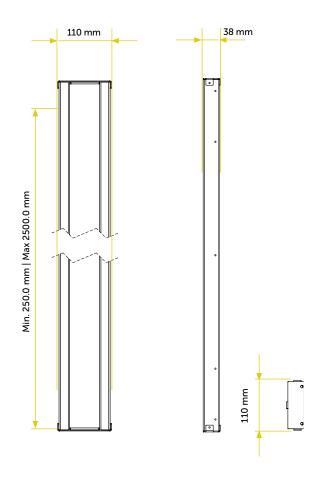

| MECHANICAL FEATURES |                                                          |  |
|---------------------|----------------------------------------------------------|--|
| Dimensions          | Min. 250.0 mm - Max 2500.0 mm<br>x 110.0 mm x H. 38.0 mm |  |
| Weight              | 1500 gr/mt                                               |  |
| Use                 | Indoor                                                   |  |