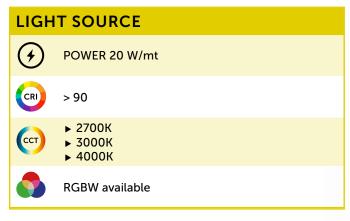

| ELECTRICAL FEATURES |                                                                            |  |
|---------------------|----------------------------------------------------------------------------|--|
| Driver              | Stabilized strip led                                                       |  |
| Dimmable            | PWM (100 – 500Hz)                                                          |  |
| Voltage             | 18/32 Vdc                                                                  |  |
| Protections         | <ul><li>Reverse polarity</li><li>500V Spike</li><li>Interference</li></ul> |  |