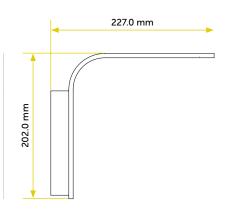

| MECHANICAL FEATURES |                           |
|---------------------|---------------------------|
| Dimensions          | 85.0 x 227.0 x H 202.0 mm |
| Weight              | 650 gr                    |
| Use                 | Indoor                    |