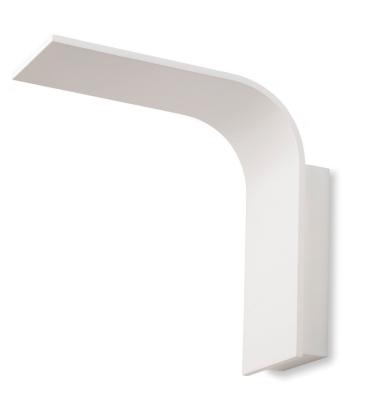

|  |
|---------------------|----------------------------------------------------------------------------|--|
| Driver              | Integrated                                                                 |  |
| Dimmable            | PWM (100 – 500Hz)                                                          |  |
| Voltage             | 18 - 32Vdc                                                                 |  |
| Protections         | <ul><li>Reverse polarity</li><li>500V Spike</li><li>Interference</li></ul> |  |

| MECHANICAL FEATURES |                           |
|---------------------|---------------------------|
| Dimensions          | 85.0 x 227.0 x H 202.0 mm |
| Weight              | 650 gr                    |
| Use                 | Indoor                    |