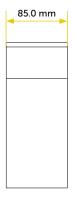

| MECHANICAL FEATURES |                           |
|---------------------|---------------------------|
| Dimensions          | 85.0 x 227.0 x H 202.0 mm |
| Weight              | 650 gr                    |
| Use                 | Indoor                    |